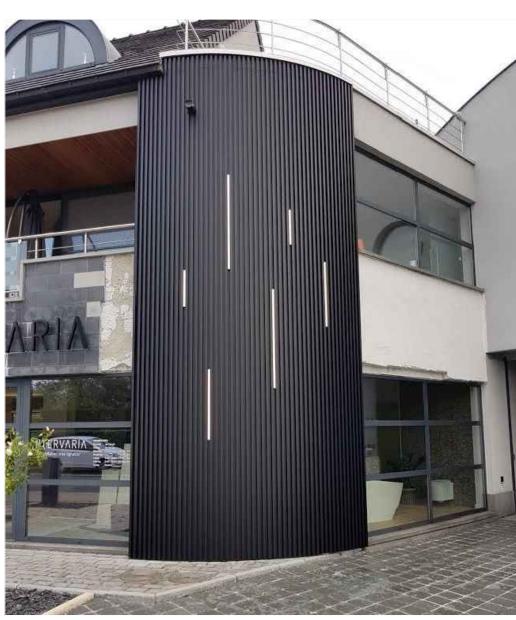

**NORTH ELEVATION (FRASER ST)** 

SCALE: NTS

**WEST ELEVATION (WENTWORTH ST)** 

SCALE: NTS

LINARTE VERTICAL WALL CLADDING w / LED STRIPS BY ATRIA DESIGNS

**EAST (FRONT) ELEVATION** 

SCALE: NTS