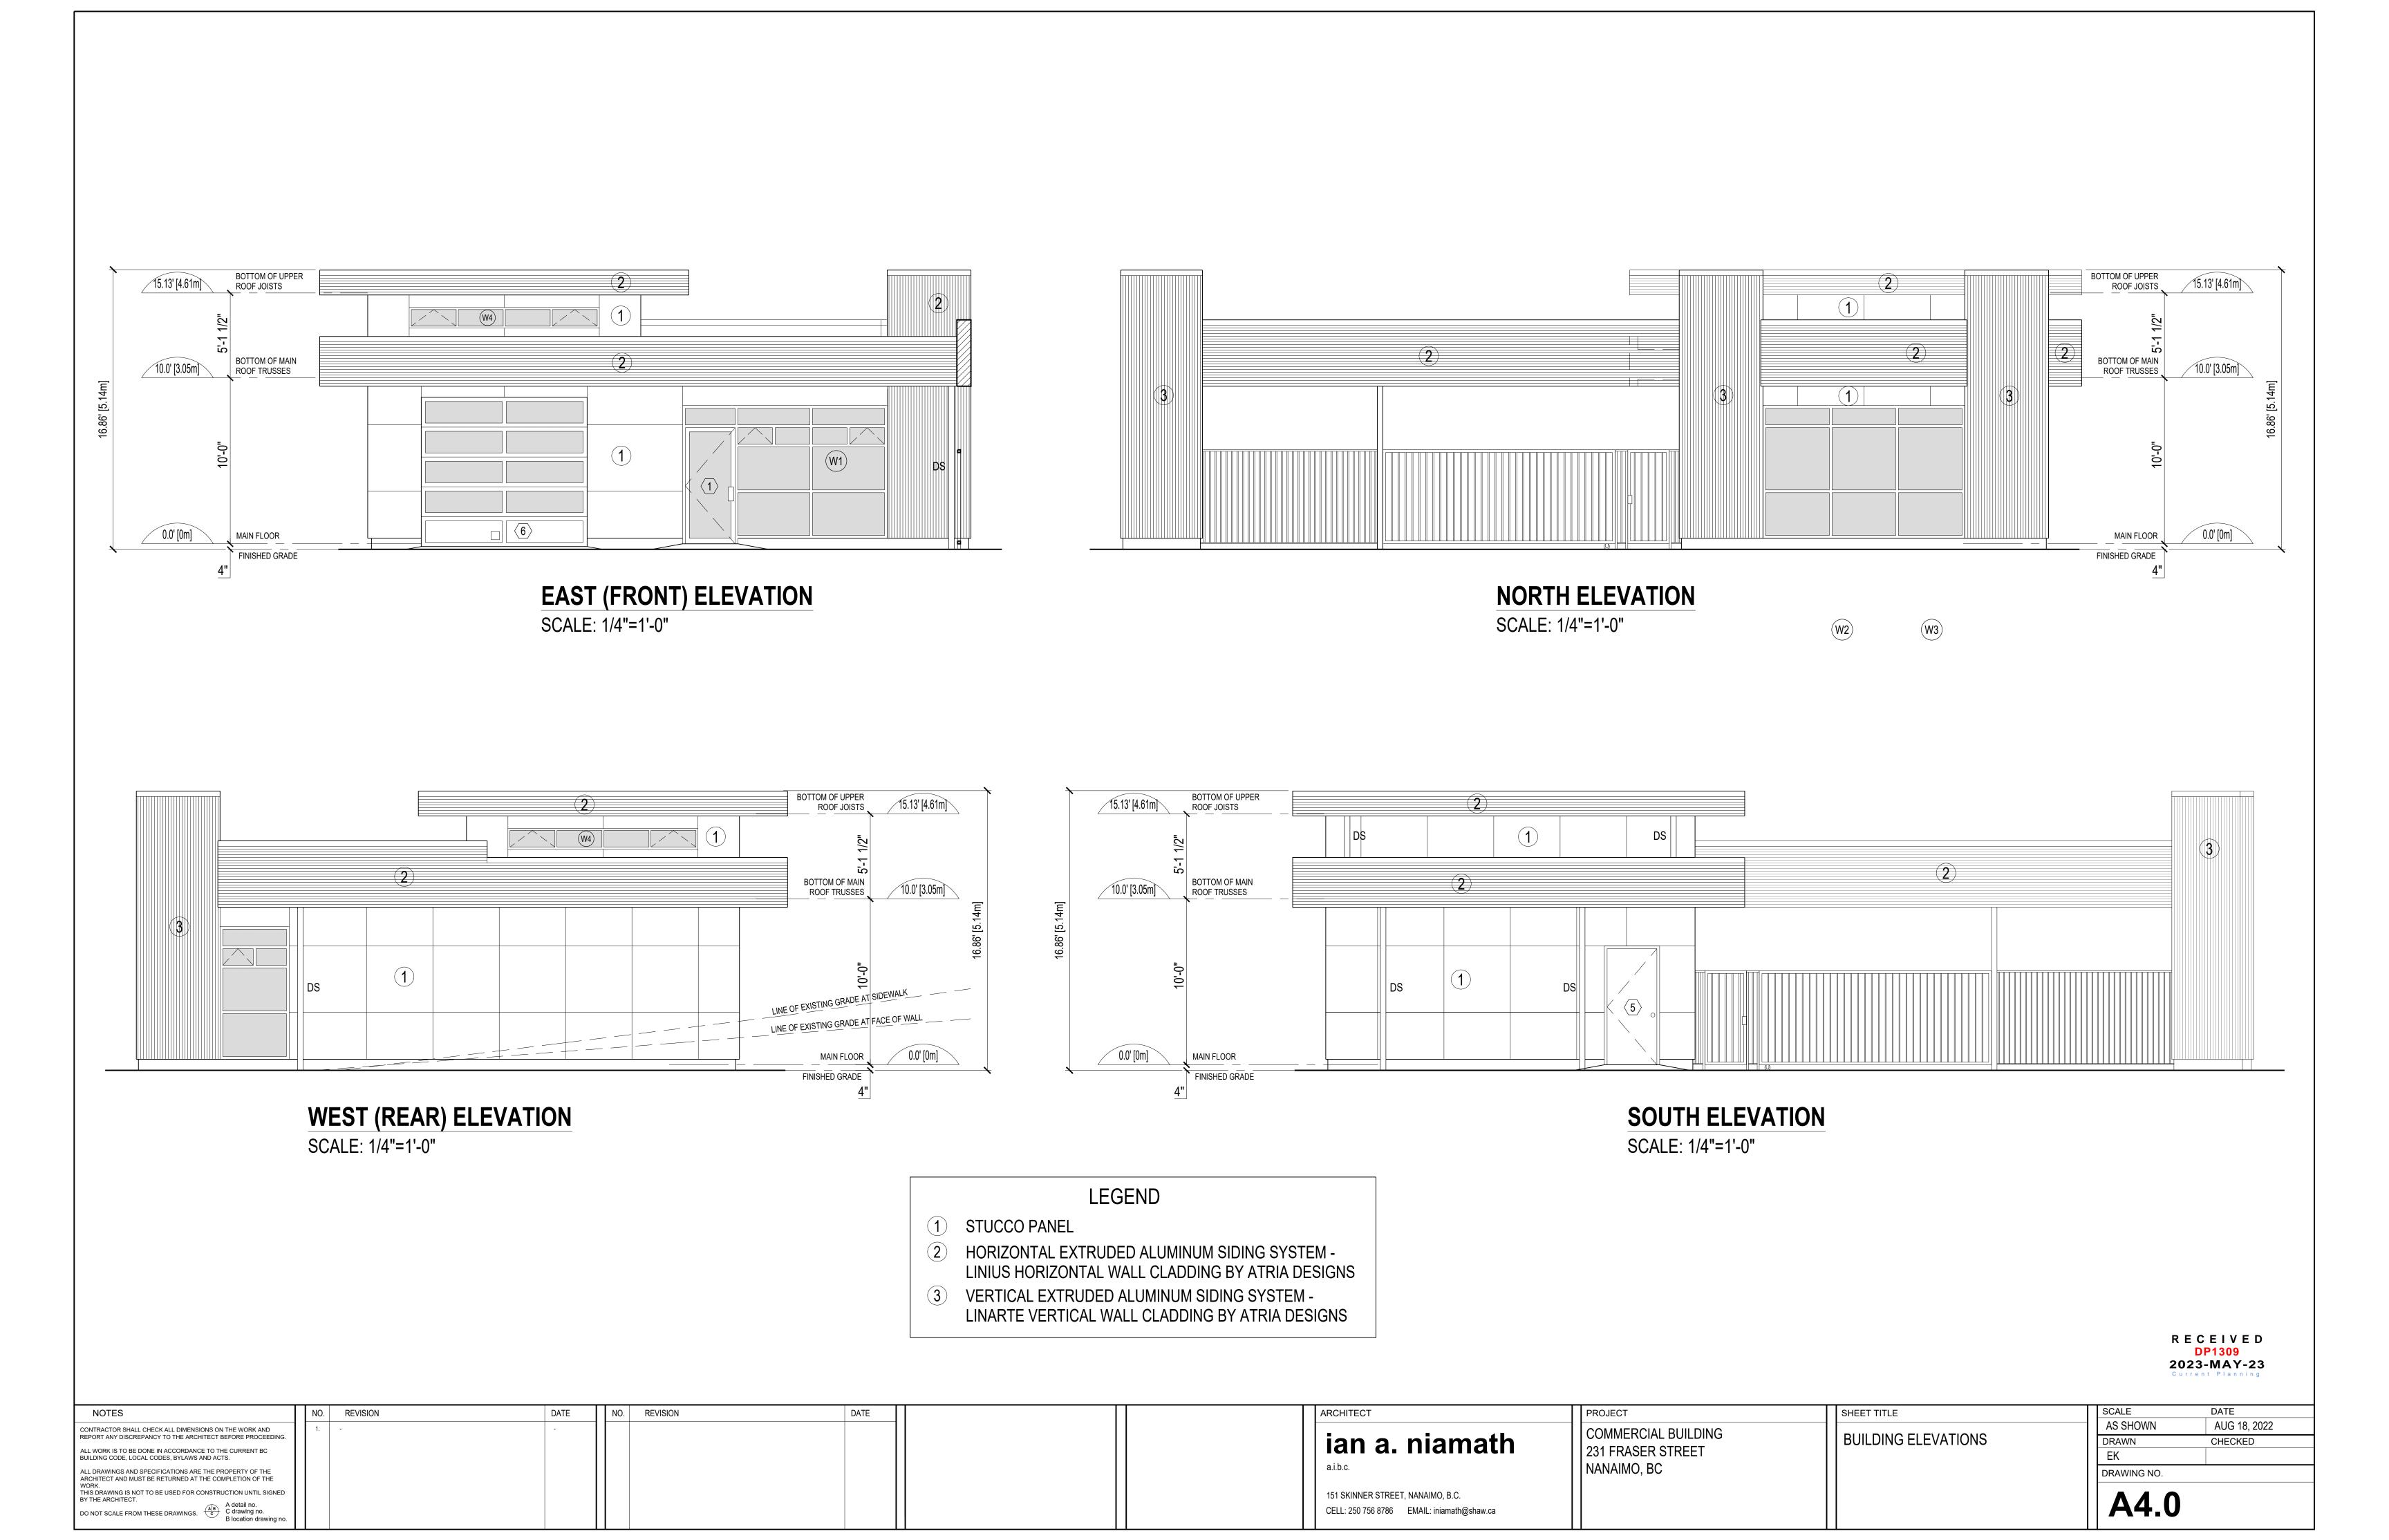

**NORTH ELEVATION (FRASER ST)** 

SCALE: NTS

**WEST ELEVATION (WENTWORTH ST)** 

SCALE: NTS

LINARTE VERTICAL WALL CLADDING w / LED STRIPS BY ATRIA DESIGNS

**EAST (FRONT) ELEVATION** 

SCALE: NTS

## SOUTH ELEVATION

SCALE: NTS

RECEIVED
DP1309
2023-MAY-23
Current Planning

| NOTES                                                                                                              | NO. REVISION | DATE | NO. REVISION | DATE | ARCHITECT                                  | PROJECT             | SHEET TITLE       | SCALE       | DATE         |
|--------------------------------------------------------------------------------------------------------------------|--------------|------|--------------|------|--------------------------------------------|---------------------|-------------------|-------------|--------------|
| CONTRACTOR SHALL CHECK ALL DIMENSIONS ON THE WORK AND REPORT ANY DISCREPANCY TO THE ARCHITECT BEFORE PROCEEDING.   | 1            | -    |              |      |                                            | COMMERCIAL BUILDING | COLOUD ELEVATIONS | AS SHOWN    | AUG 18, 2022 |
|                                                                                                                    |              |      |              |      |                                            | 231 FRASER STREET   | COLOUR ELEVATIONS | DRAWN       | CHECKED      |
| ALL WORK IS TO BE DONE IN ACCORDANCE TO THE CURRENT BC<br>BUILDING CODE, LOCAL CODES, BYLAWS AND ACTS.             |              |      |              |      |                                            |                     |                   | EK          |              |
| ALL DRAWINGS AND SPECIFICATIONS ARE THE PROPERTY OF THE<br>ARCHITECT AND MUST BE RETURNED AT THE COMPLETION OF THE |              |      |              |      | a.i.b.c.                                   | NANAIMO, BC         |                   | DRAWING NO. |              |
| WORK.                                                                                                              |              |      |              |      |                                            |                     |                   |             |              |
| BY THE ARCHITECT.                                                                                                  |              |      |              |      | 151 SKINNER STREET, NANAIMO, B.C.          |                     |                   | <b>A4.1</b> |              |
| DO NOT SCALE FROM THESE DRAWINGS.  A detail no. C drawing no. B location drawing no.                               |              |      |              |      | CELL: 250 756 8786 EMAIL: iniamath@shaw.ca |                     |                   |             |              |