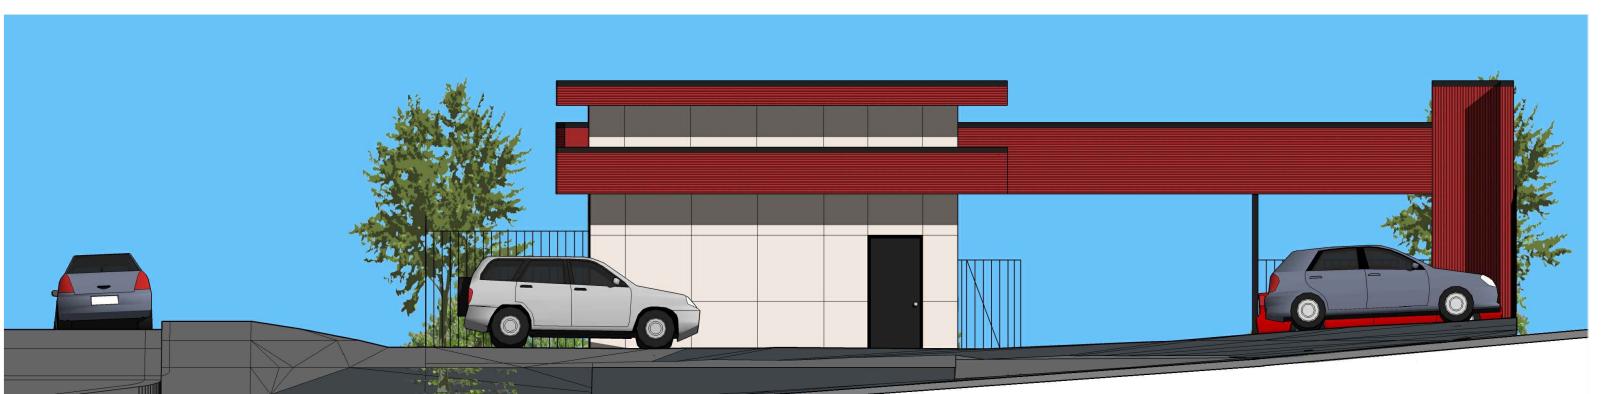

**NORTH ELEVATION (FRASER ST)** 

SCALE: NTS

**WEST ELEVATION (WENTWORTH ST)** 

SCALE: NTS

LINARTE VERTICAL WALL CLADDING w / LED STRIPS BY ATRIA DESIGNS

**EAST (FRONT) ELEVATION** 

SCALE: NTS

## SOUTH ELEVATION

SCALE: NTS

RECEIVED
DP1309
2023-MAY-23
Current Planning

| NOTES                                                                                                              | NO. REVISION | DATE | NO. REVISION | DATE | ARCHITECT                                  | PROJECT             | SHEET TITLE       | SCALE       | DATE         |
|--------------------------------------------------------------------------------------------------------------------|--------------|------|--------------|------|--------------------------------------------|---------------------|-------------------|-------------|--------------|
| CONTRACTOR SHALL CHECK ALL DIMENSIONS ON THE WORK AND REPORT ANY DISCREPANCY TO THE ARCHITECT BEFORE PROCEEDING.   | 1            | -    |              |      |                                            | COMMERCIAL BUILDING | COLOUD ELEVATIONS | AS SHOWN    | AUG 18, 2022 |
|                                                                                                                    |              |      |              |      |                                            | 231 FRASER STREET   | COLOUR ELEVATIONS | DRAWN       | CHECKED      |
| ALL WORK IS TO BE DONE IN ACCORDANCE TO THE CURRENT BC<br>BUILDING CODE, LOCAL CODES, BYLAWS AND ACTS.             |              |      |              |      |                                            |                     |                   | EK          |              |
| ALL DRAWINGS AND SPECIFICATIONS ARE THE PROPERTY OF THE<br>ARCHITECT AND MUST BE RETURNED AT THE COMPLETION OF THE |              |      |              |      | a.i.b.c.                                   | NANAIMO, BC         |                   | DRAWING NO. |              |
| WORK.                                                                                                              |              |      |              |      |                                            |                     |                   |             |              |
| BY THE ARCHITECT.                                                                                                  |              |      |              |      | 151 SKINNER STREET, NANAIMO, B.C.          |                     |                   | <b>A4.1</b> |              |
| DO NOT SCALE FROM THESE DRAWINGS.  A detail no. C drawing no. B location drawing no.                               |              |      |              |      | CELL: 250 756 8786 EMAIL: iniamath@shaw.ca |                     |                   |             |              |