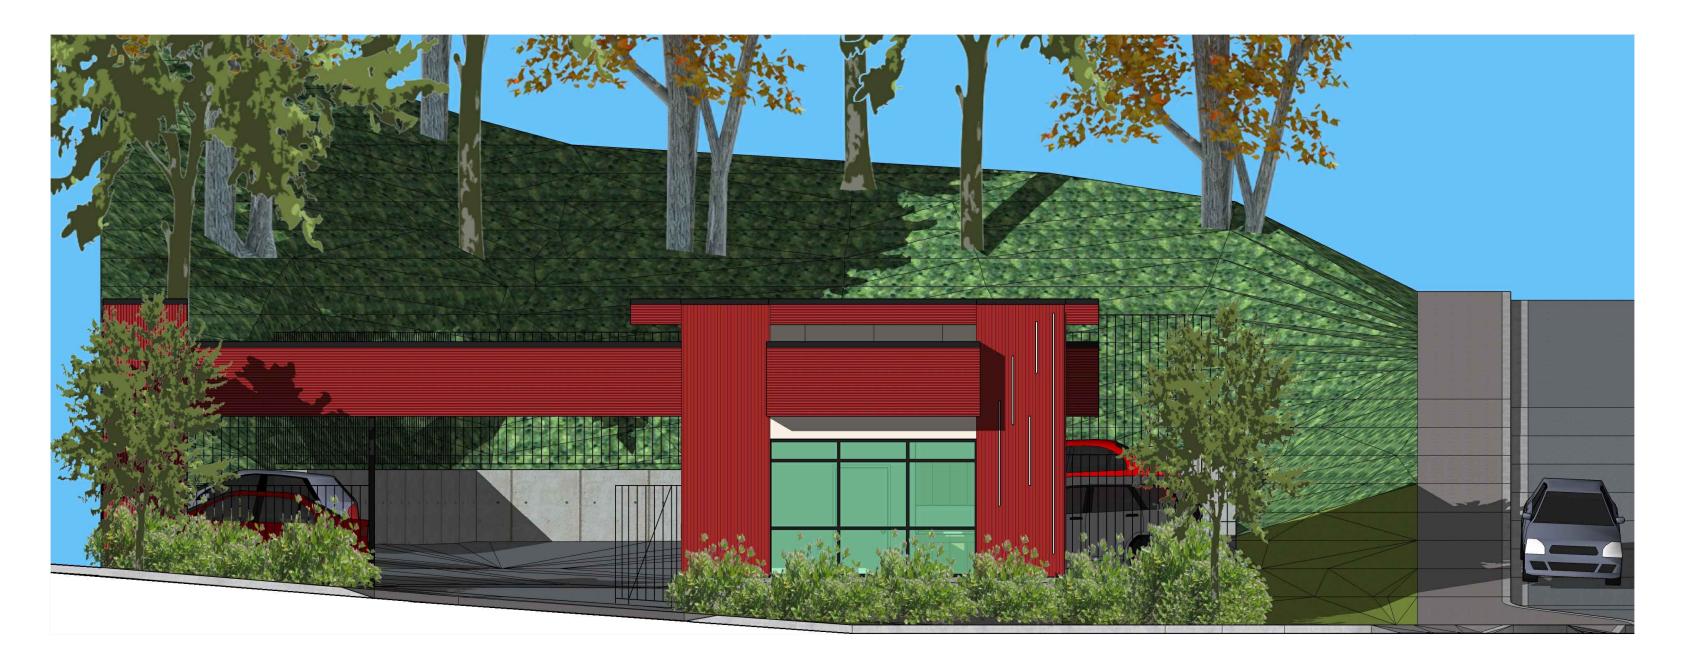

**NORTH ELEVATION (FRASER ST)** 

SCALE: NTS

**WEST ELEVATION (WENTWORTH ST)** 

SCALE: NTS

LINARTE VERTICAL WALL CLADDING w / LED STRIPS BY ATRIA DESIGNS

**EAST (FRONT) ELEVATION** 

SCALE: NTS