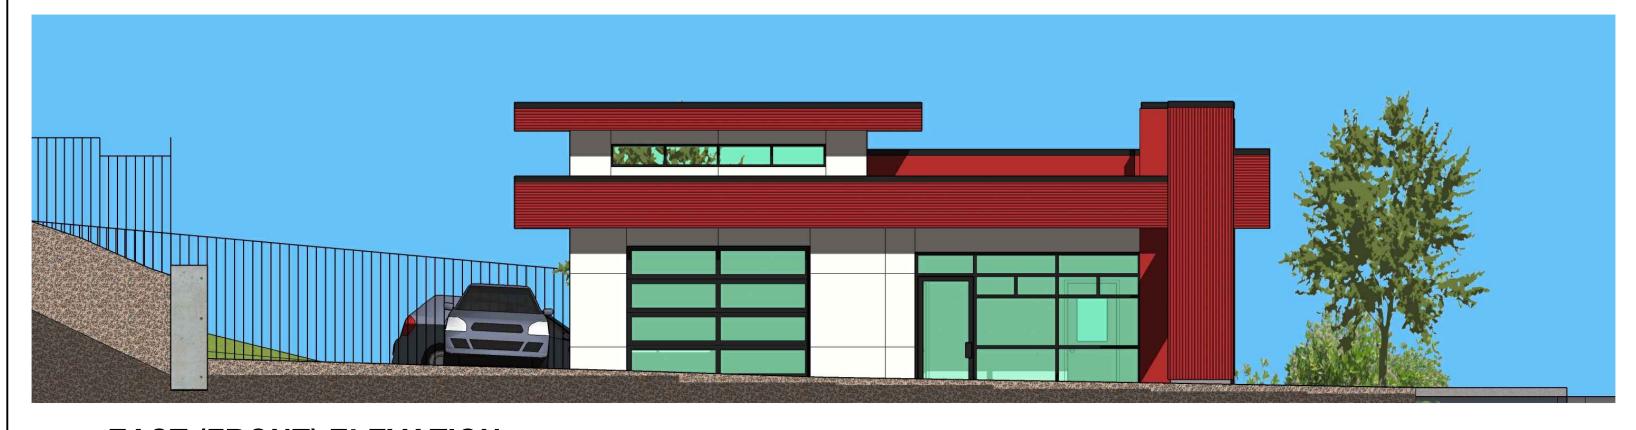

**NORTH ELEVATION (FRASER ST)** 

SCALE: NTS

**WEST ELEVATION (WENTWORTH ST)** 

SCALE: NTS

LINARTE VERTICAL WALL CLADDING w / LED STRIPS BY ATRIA DESIGNS

**EAST (FRONT) ELEVATION** 

SCALE: NTS