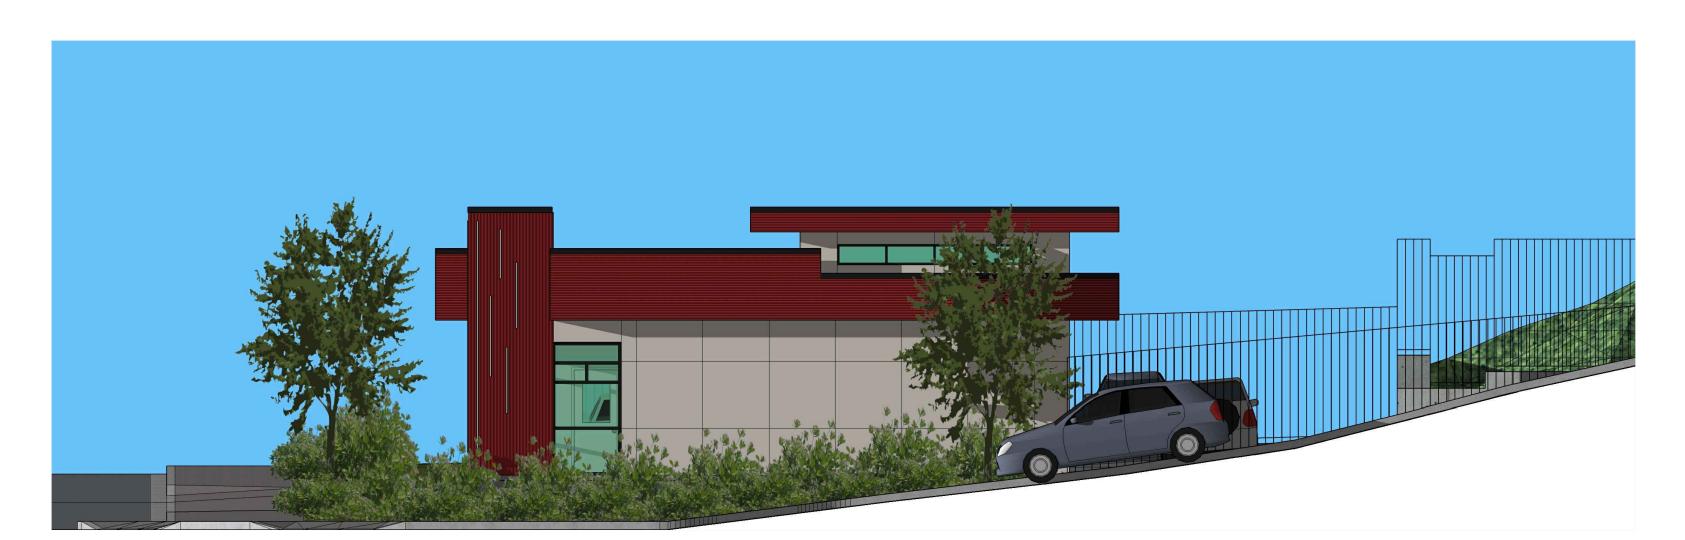

**NORTH ELEVATION (FRASER ST)** 

SCALE: NTS

**WEST ELEVATION (WENTWORTH ST)** 

SCALE: NTS

LINARTE VERTICAL WALL CLADDING w / LED STRIPS BY ATRIA DESIGNS

**EAST (FRONT) ELEVATION** 

SCALE: NTS